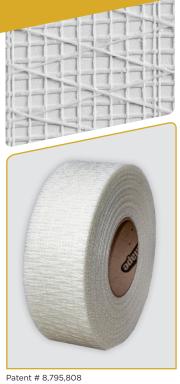

### **DRYWALL TAPE**

- Patented multidirectional design
- 60% stronger than standard mesh tape

## Added protection for wall and ceiling joints

Ultra $X^{\text{\tiny{TM}}}$  saves manufacturers time and money by reducing the amount of repairs needed after relocation

UltraX™ FibaTape® fiberglass drywall tape for manufactured and modular homes is the latest innovation from Saint-Gobain ADFORS. The self-adhesive mesh tape features a patented multi-directional construction that provides added strength for reinforcing joints in drywall. This construction is especially important in the manufactured and modular housing industry as it provides added protection to wall and ceiling joints throughout the building and relocation process.

- Patented multi-directional design Additional fiberglass and extra adhesive help offset lateral movement in a crack, increasing joint strength and structural integrity
- Increased strength 60% stronger than standard mesh
- Wider width Provides better gap coverage and stress distribution
- High performance adhesive Maximum hold and easy application. Works well in fluctuating temperatures, and high humidity environments.
- Smooth finish Eliminates blisters and bubbles commonly found when applying paper tape. May be used with all purpose or setting type compounds.
- Patch & repair Works great for patch and repair