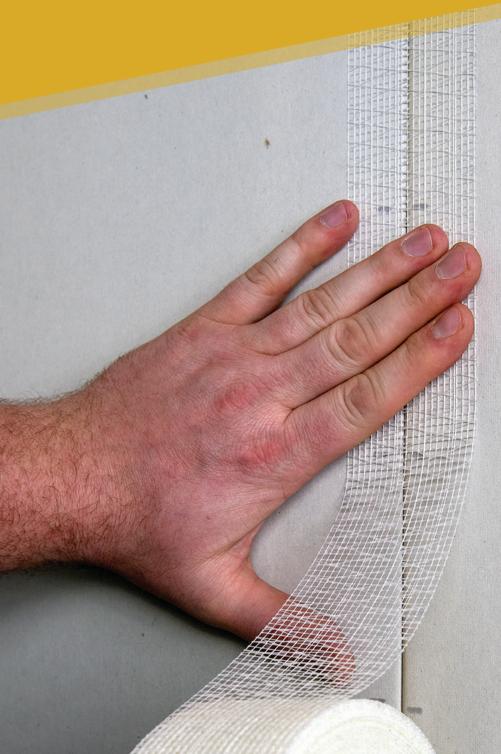

## Added protection for wall and ceiling joints

Ultra $X^{\text{\tiny{TM}}}$  saves manufacturers time and money by reducing the amount of repairs needed after relocation

UltraX™ FibaTape® fiberglass drywall tape for manufactured and modular homes is the latest innovation from Saint-Gobain ADFORS. The self-adhesive mesh tape features a patented multi-directional construction that provides added strength for reinforcing joints in drywall. This construction is especially important in the manufactured and modular housing industry as it provides added protection to wall and ceiling joints throughout the building and relocation process.

- Patented multi-directional design Additional fiberglass and extra adhesive help offset lateral movement in a crack, increasing joint strength and structural integrity
- Increased strength 60% stronger than standard mesh
- Wider width Provides better gap coverage and stress distribution
- High performance adhesive Maximum hold and easy application. Works well in fluctuating temperatures, and high humidity environments.
- Smooth finish Eliminates blisters and bubbles commonly found when applying paper tape. May be used with all purpose or setting type compounds.
- Patch & repair Works great for patch and repair